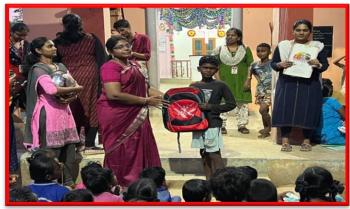

Village: Nellaiappapuram Sports Activities

Village: Kattapuli Moments of reward

Village: Singnagar Students Interacting with people

Village: Alangulam Collecting information

Village: Aayakulam STAND Director encouraging student ts

#### Village: Kattapuli Moments of Joy

Village: Eduppal Staff and Students Interacting with people

Village: Mallakulam Expressing closeness with family

Village: Nellaiappapuram Programme with School Students