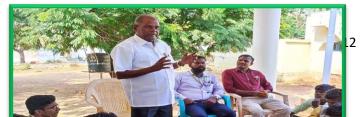

Figure No.I Route Map of STAND Operation Villages

Visuals of Students activities in the villages

Village: Eduppal Director motivating students

Village: Aayakulam Interaction with School Students

Village: West Rengasamuthiram Students Interacting with people