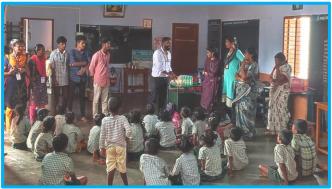

Village: Nellaiappapuram Sports Activities

Village: Kattapuli Moments of reward

Village: Singnagar Students Interacting with people

Village: Alangulam Collecting information

Village: Aayakulam STAND Director encouraging student ts

#### Village: Kattapuli Moments of Joy

Village: Eduppal Staff and Students Interacting with people

Village: Mallakulam Expressing closeness with family

Village: Nellaiappapuram Programme with School Students