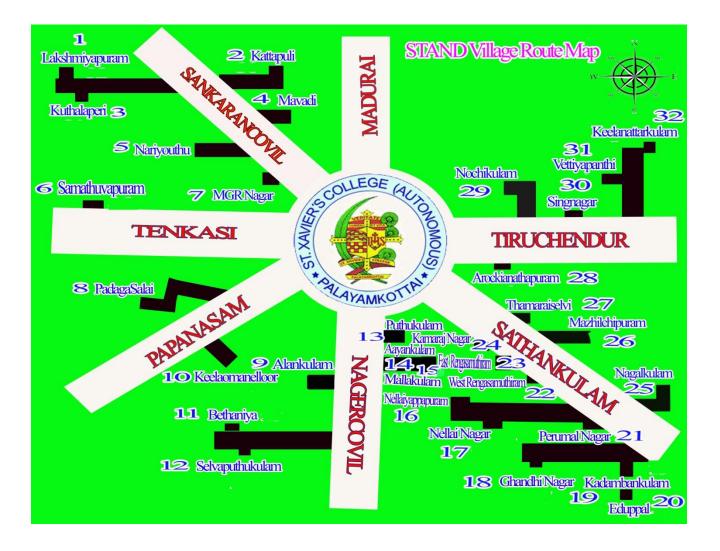

Figure No.I Route Map of STAND Operation Villages

Visuals of Students activities in the villages

Village: Eduppal Director motivating students

Village: Aayakulam Interaction with School Students

Village: West Rengasamuthiram Students Interacting with people