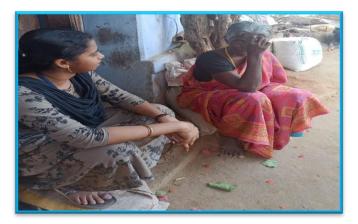

Figure No.I Route Map of STAND Operation Villages

Visuals of Students activities in the villages

Village: Eduppal Director motivating students

Village: Aayakulam Interaction with School Students

Village: West Rengasamuthiram Students Interacting with people

Village: Bethaniya Students Interacting with people

Village: Selvaputhukulam Students with the elderly

Village: Nagalkulam Students sharing the life of the people

Village: Mallakulam Learning to learn

Village: Kuthalaperi Running to win

Village: Nellaiappapuram Sports Activities

Village: Kattapuli Moments of reward

Village: Singnagar Students Interacting with people

Village: Alangulam Collecting information

Village: Aayakulam STAND Director encouraging student ts

#### Village: Kattapuli Moments of Joy

Village: Eduppal Staff and Students Interacting with people

Village: Mallakulam Expressing closeness with family

Village: Nellaiappapuram Programme with School Students

Village: Mallakulam Encountering the lonely