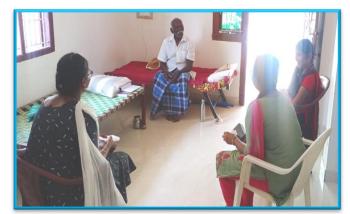

Figure No.I Route Map of STAND Operation Villages

Visuals of Students activities in the villages

Village: Eduppal Director motivating students

Village: Aayakulam Interaction with School Students

Village: West Rengasamuthiram Students Interacting with people

Village: Bethaniya Students Interacting with people

Village: Selvaputhukulam Students with the elderly

Village: Nagalkulam Students sharing the life of the people

Village: Mallakulam Learning to learn

Village: Kuthalaperi Running to win

Village: Nellaiappapuram Sports Activities

Village: Kattapuli Moments of reward

Village: Singnagar Students Interacting with people

Village: Alangulam Collecting information

Village: Aayakulam STAND Director encouraging student ts

#### Village: Kattapuli Moments of Joy

Village: Eduppal Staff and Students Interacting with people

Village: Mallakulam Expressing closeness with family

Village: Nellaiappapuram Programme with School Students

Village: Mallakulam Encountering the lonely