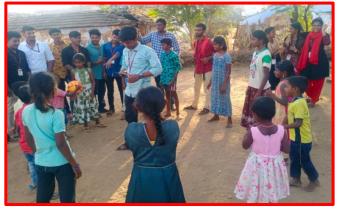

Figure No.I Route Map of STAND Operation Villages

Visuals of Students activities in the villages

Village: Eduppal Director motivating students

Village: Aayakulam Interaction with School Students

Village: West Rengasamuthiram Students Interacting with people