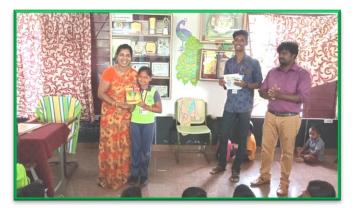

Figure No.I Route Map of STAND Operation Villages

Visuals of Students activities in the villages

Village: Eduppal Director motivating students

Village: Aayakulam Interaction with School Students

Village: West Rengasamuthiram Students Interacting with people