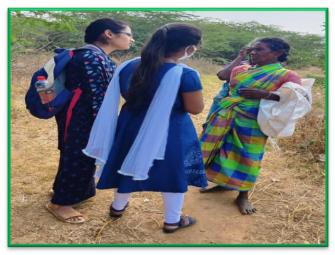

chool Students



Village: West Rengasamuthiram Students Interacting with people



Village: Bethaniya Students Interacting with people



Village: Selvaputhukulam Students with the elderly



Village: Nagalkulam Students sharing the life of the people



Village: Mallakulam Learning to learn



Village: Kuthalaperi Running to win



Village: Nellaiappapuram Sports Activities



Village: Kattapuli Moments of reward



Village: Singnagar Students Interacting with people



Village: Alangulam Collecting information





Village: Aayakulam STAND Director encouraging student ts

#### Village: Kattapuli Moments of Joy



Village: Eduppal Staff and Students Interacting with people



Village: Mallakulam Expressing closeness with family



Village: Nellaiappapuram Programme with School Students



Village: Mallakulam Encountering the lonely