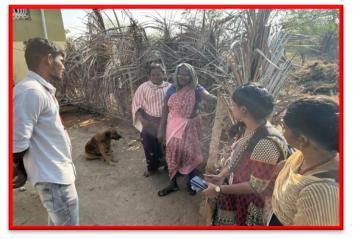

MCA (PG)                  | Mrs. L. Sujatha            | Mavadi               |    |     |
|    | 1                         | •                          | Total                | 27 | 388 |

Figure No.I Route Map of STAND Operation Villages



Visuals of Students activities in the villages



Village: Eduppal Director motivating students



Village: Aayakulam Interaction with School Students



Village: West Rengasamuthiram Students Interacting with people



Village: Bethaniya Students Interacting with people



Village: Selvaputhukulam Students with the elderly



Village: Nagalkulam Students sharing the life of the people



Village: Mallakulam Learning to learn



Village: Kuthalaperi Running to win



Village: Nellaiappapuram Sports Activities



Village: Kattapuli Moments of reward



Village: Singnagar Students Interacting with people



Village: Alangulam Collecting information





Village: Aayakulam STAND Director encouraging student ts

#### Village: Kattapuli Moments of Joy



Village: Eduppal Staff and Students Interacting with people



Village: Mallakulam Expressing closeness with family



Village: Nellaiappapuram Programme with School Students



Village: Mallakulam Encountering the lonely