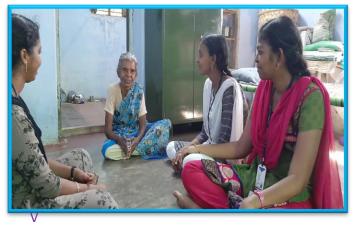

Figure No.I Route Map of STAND Operation Villages

Visuals of Students activities in the villages

Village: Eduppal Director motivating students

Village: Aayakulam Interaction with School Students

Village: West Rengasamuthiram Students Interacting with people

Village: Bethaniya Students Interacting with people

Village: Selvaputhukulam Students with the elderly

Village: Nagalkulam Students sharing the life of the people

Village: Mallakulam Learning to learn

Village: Kuthalaperi Running to win

Village: Nellaiappapuram Sports Activities

Village: Kattapuli Moments of reward

Village: Singnagar Students Interacting with people

Village: Alangulam Collecting information

Village: Aayakulam STAND Director encouraging student ts

#### Village: Kattapuli Moments of Joy

Village: Eduppal Staff and Students Interacting with people

Village: Mallakulam Expressing closeness with family

Village: Nellaiappapuram Programme with School Students

Village: Mallakulam Encountering the lonely