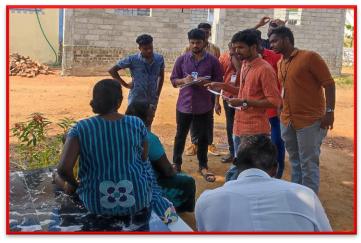

Figure No.I Route Map of STAND Operation Villages

Visuals of Students activities in the villages

Village: Eduppal Director motivating students

Village: Aayakulam Interaction with School Students

Village: West Rengasamuthiram Students Interacting with people