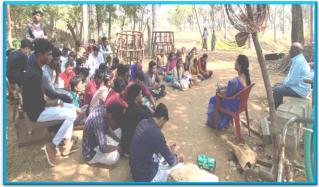

Figure No.I Route Map of STAND Operation Villages

Visuals of Students activities in the villages

Village: Eduppal Director motivating students

Village: Aayakulam Interaction with School Students

Village: West Rengasamuthiram Students Interacting with people

Village: Bethaniya Students Interacting with people

Village: Selvaputhukulam Students with the elderly

Village: Nagalkulam Students sharing the life of the people

Village: Mallakulam Learning to learn

Village: Kuthalaperi Running to win